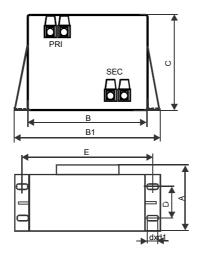

## CONNECTING VERSION, PRI or SEC side:

Z - terminal block,

B - connector.

| Туре    | Power | Dimensions |       |              |       |      |       |         | Weight |
|---------|-------|------------|-------|--------------|-------|------|-------|---------|--------|
|         | VA    | A          | В     | С            | B1    | D    | E     | d x d1  | kg     |
| TZB 10  | 10    | 38,6       | 51,0  | 43,0         | 75,0  | 12,0 | 62,0  | 3,5x6,7 | 0,35   |
| TZB 16  | 16    | 42,8       | 57,5  | 48,5         | 82,5  | 11,0 | 68,0  | 3,5x6,7 | 0,45   |
| TZB 20  | 20    | 48,0       | 63,5  | 53,5         | 88,0  | 13,5 | 75,0  | 5x9     | 0,60   |
| TZB 35  | 35    | 49,2       | 69,5  | 58,5         | 94,0  | 13,0 | 82,0  | 4,8x8,3 | 0,80   |
| TZB 50  | 50    | 61,0       | 69,5  | 58,5         | 94,0  | 37,5 | 82,0  | 4,8x8,3 | 1,00   |
| TZB 63  | 63    | 59,0       | 86,3  | <i>7</i> 1,5 | 112,5 | 32,5 | 97,5  | 5,2x10  | 1,40   |
| TZB 80  | 80    | 63,8       | 93,5  | 74,7         | 120,0 | 32,5 | 102,5 | 5,5x10  | 1,70   |
| TZB 100 | 100   | 77,8       | 93,5  | 74,7         | 120,0 | 45,0 | 102,5 | 5,5x10  | 2,10   |
| TZB 160 | 160   | 74,6       | 106,7 | 85,0         | 133,0 | 40,0 | 115,0 | 5,5x10  | 2,60   |
| TZB 200 | 200   | 84,6       | 106,7 | 85,0         | 133,0 | 50,0 | 115,0 | 5,5x10  | 3,00   |