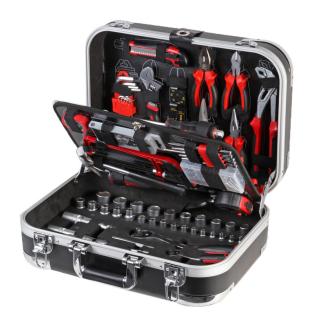

#### **Kit Contents**

| Contents                                                                                | Material | Quantity |
|-----------------------------------------------------------------------------------------|----------|----------|
| 1/4" Sockets: 4 * 4.5 * 5 * 5.5 * 6 * 7 * 8 * 9 * 10 * 11 * 12 * 13mm                   | CRV      | 12       |
| 1/2" Sockets: 10 * 11 * 12 * 13 * 14 * 15 * 16 * 17 * 18 * 19 * 21 * 22 *23 * 24 * 27mm | CRV      | 15       |
| 1/4" Extension Bars: 2" * 4" * 5"                                                       | CRV      | 4        |
| 1/2" Sliding Bar: 10"                                                                   | CRV      | 1        |
| 1/4" Sliding Bar: 110mm                                                                 | CRV      | 1        |
| Universal Joint: 1/2" * 1/4"                                                            | CRV      | 2        |
| 1/2" Spark Plug: 16mm * 21mm                                                            | CRV      | 2        |
| Ratchet Handle: 1/2" & 1/4", 72T                                                        | CRV      | 2        |
| Spinner Handle: 1/4"                                                                    | CRV      | 1        |
| 7" Scissor                                                                              | CRV      | 1        |
| 6" Knife                                                                                | CRV      | 1        |
| 6" Long Nose Plier                                                                      | CRV      | 1        |
| 6" Combination Plier                                                                    | CRV      | 1        |
| 6" Diagonal Cutting Plier                                                               | CRV      | 1        |
| 10" Water Pump                                                                          | CRV      | 1        |
| 8" Crimping Plier                                                                       | CRV      | 1        |
| Hex Key: 1.5 * 2 * 2.5 * 3 * 4 * 5 * 6 * 8 * 10                                         | CRV      | 9        |
| 8" Adjustable Wrench                                                                    | CRV      | 1        |
| Combination Wrench: 8 - 9 - 10 - 11 - 12 - 13 - 14 - 15 - 17 - 19mm                     | CRV      | 10       |
| Screwdrivers: 5 * 75mm, 4 * 100mm, 6 * 100mm, 6 * 125mm, 5.5 * 125mm                    | CRV      | 9        |
| 100 - 250V Tester                                                                       | CRV      | 1        |

## Tool Kit - 152 Pcs

| Contents                                                                             | Material     | Quantity |
|--------------------------------------------------------------------------------------|--------------|----------|
| Wood Drill: 4 - 5 - 6 - 8 - 10mm                                                     | Carbon Steel | 5        |
| 0.8mm Nail Punch, 3mm Center Punch, 5mm Pin Punch, 3mm Taper Punch, 10mm Cold Chisel | CRV          | 5        |
| 10" Wood Chisel                                                                      | Carbon Steel | 1        |
| 6" Chest Saw                                                                         | Aluminum     | 1        |
| 300g Hammer                                                                          | -            | 1        |
| 5mm Tape Measure                                                                     | -            | 1        |
| Fasteners                                                                            | -            | 60       |
| 10Y Tape                                                                             | -            | 1        |
| Aluminum case                                                                        | -            | 1        |