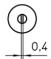

## Weller

| Technical Data      |       |
|---------------------|-------|
|                     |       |
| Tip shape           |       |
| Tip type            | НМ    |
| Width in mm         | 2.0   |
| Width in inches     | 0.079 |
| Thickness in mm     |       |
| Thickness in inches |       |
| Length mm           |       |
| Length inches       |       |
| Power               |       |
| Packaging unit      | 1     |