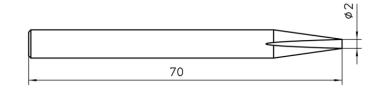

## Weller

| Technical Data      |       |
|---------------------|-------|
|                     |       |
| Tip shape           |       |
| Tip type            | НМ    |
| Width in mm         | 2.0   |
| Width in inches     | 0.079 |
| Thickness in mm     |       |
| Thickness in inches |       |
| Length mm           |       |
| Length inches       |       |
| Power               |       |
| Packaging unit      | 1     |