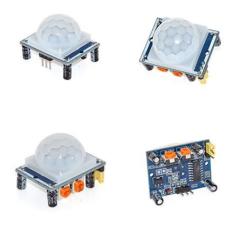

### Product Name: HC-SR501 Adjust IR Photoelectric Infrared PIR Motion Sensor

#### **Description:**

Automatic lighting hallways, corridors, bathrooms, basements, warehouses, garages, and other places, automatic ventilation exhaust fan and other electrical appliances (incandescent, fluorescent, buzzer, automatic doors, electric fans, dryers and automatic washing machine) especially for use in businesses, hotels, shopping malls, warehouses, sensitive areas or security zones and alarm systems. Can also be used for security purposes.