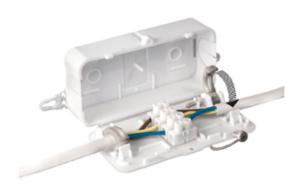

## **DEBOX**

Original DEBOX® supplied with Terminal Block - This cable junction box incorporates registered design features many new innovative concepts to speed up product assembly without compromising quality. This safe, fast reliable potentially tool-less assembly is also supplied complete with 4 Pole 24amp, 4mm² connector block. It is capable of accommodating 2, 3 and 4 conductors in round or flat profile cable for ring main lighting. LED lighting or power.

## **SPECIFICATION**

| Number of Poles            | 4                                                                      |
|----------------------------|------------------------------------------------------------------------|
| Body Material              | Polypropylene                                                          |
| Colour                     | White                                                                  |
| Max Conductor Size (Sq mm) | 4                                                                      |
| Max Current (A)            | 24                                                                     |
| Height (mm)                | 28.5                                                                   |
| Width (mm)                 | 53                                                                     |
| Length (mm)                | 97                                                                     |
| Comments                   | Please note that the unique features are coloured for display purposes |
|                            | only. The Debox and all features are white .                           |