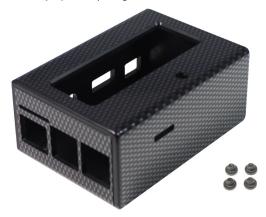

## PiFace Control & Display and Raspberry Pi Style Enclosures

No screws - just add your Raspberry Pi filling!

- Designed to house the Raspberry Pi B+ & PiFace Control and Display via clip-in grooves NO SCREWS REQUIRED!
- · All cut-outs and knock-outs are pre-cut into the case
- Wall mountable
- Supplied with four Rubber feet
- High Gloss Finish