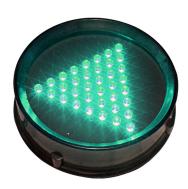

## **Specifications**

ø 5mm Green

No. of LEDs Brightness ≥120cd Voltage 12V DC Current 220mA Angle (X/Y) 30°/30° Distance ≥500m IP66

Note: The product is encapsulated in matte black.

#### **Part Number Table**

| Description                                                | Part Number |
|------------------------------------------------------------|-------------|
| LED Traffic Light Pixel Cluster, Green-Triangle, 100mm Dia | MP002082    |