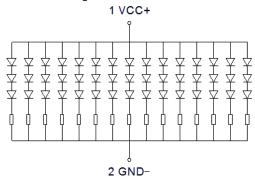

#### Illustrative Diagram

Connector explanation

1 + Green wire

2 - Black wire