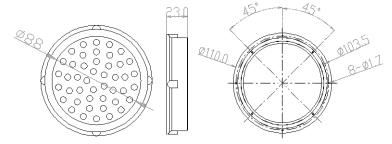

# LED Traffic Light Pixel Cluster Multicomp



# RoHS **Compliant**



## **Specifications**

ø 5mm Green

No. of LEDs Brightness ≥120cd Voltage 12V DC Current 220mA Angle (X/Y) 30°/30° Distance ≥500m IP66

Note: The product is encapsulated in matte black.

## Size Chart



Dimensions: Millimetres

#### Illustrative Diagram



Connector explanation

1 + Green wire

2 - Black wire

#### **Part Number Table**

| Description                                                | Part Number |
|------------------------------------------------------------|-------------|
| LED Traffic Light Pixel Cluster, Green-Triangle, 100mm Dia | MP002082    |

Important Notice: This data sheet and its contents (the "Information") belong to the members of the AVNET group of companies (the "Group") or are licensed to it. No licence is granted for the use of it other than for information purposes in connection with the products to which it relates. No licence of any intellectual property rights is granted. The Information is subject to change without notice and replaces all data sheet