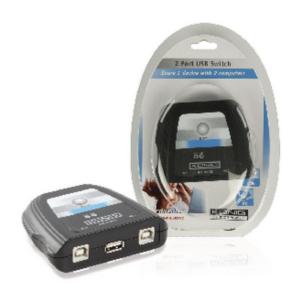

## 2-Port USB Switch Black

## **General information**

Connect a printer with USB connection or other device with USB connection and control them from two computers. Select a computer by pressing the push button on the upper part of the switch. At the selected port a LED will burn.

This switch is not compatible with devices that requires a constant connection to a computer. Usually these are devices like multifunctionals or laser printers.

| Specifications          |                 |  |
|-------------------------|-----------------|--|
| Data rate:              | 0.480 Gbps      |  |
| Ports:                  | 2-Port          |  |
| Function control:       | Manual          |  |
| Supported technology:   | USB 2.0         |  |
| Supported technology:   | USB 1.1         |  |
| Outside material:       | ABS             |  |
| Packaging:              | Blister         |  |
| Electronic device type: | USB             |  |
| Colour:                 | Black           |  |
| No. of inputs:          | 1               |  |
| Cable type:             |                 |  |
| Connection output:      | USB A Female    |  |
| Connection input:       | 2x USB B Female |  |