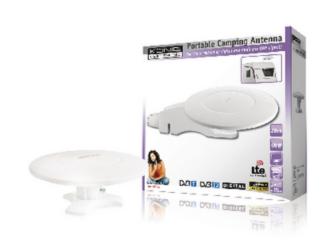

## Amplified Outdoor DVB-T/T2 - DAB+ Antenna 28 dB FM / VHF / UHF

## **General information**

Active outdoor radio and TV antenna for an increased reception of digital (DVB-T) and analog UHF signals. Can be fitted on a caravan, camper or boat. The compact design makes this antenna portable and easy to carry along.