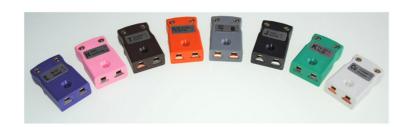

## Miniature In-Line Sockets

'IEC Colour Coded'

- Range of miniature thermocouple connectors that accept flat pins, having contact material to suit thermocouple type
- Ideal for general purpose use
- All contacts are polarised to ensure correct connection
- Connecters will accept thermocouple cable up to 4mm in diameter
- Cable clamp available for securing cable to sockets
- Available in Thermocouple types K, J, T, E, N, R/S, B & Copper
- For Types K, J, T & N contacts are made from true Thermocouple alloys
- R/S type has compensating copper/copper nickel alloy contacts
- B type has compensating copper/copper contacts
- Colour coded in accordance with IEC specification

| T/C<br>Type | Colour Code<br>(IEC) | +Positive<br>(alloy type) | -Negative<br>(alloy type) | Part<br>Number |
|-------------|----------------------|---------------------------|---------------------------|----------------|
| K           | Green                | +Nickel Chromium          | -Nickel Alloy             | IM-K-LCF       |
| J           | Black                | +Iron                     | -Copper Nickel            | IM-J-LCF       |
| T           | Brown                | +Copper                   | -Copper Nickel            | IM-T-LCF       |
| N           | Pink                 | +Nickel/Chro/Silicon      | -Nickel Silicon           | IM-N-LCF       |
| Copper      | White                | +Copper                   | -Copper                   | IM-CU-LCF      |
| В           | Grey                 | +Copper                   | -Copper                   | IM-B-LCF       |
| E           | Violet               | +Nickel Chromium          | -Copper Nickel            | IM-E-LCF       |
| R/S         | Orange               | +Copper                   | -Copper Alloy             | IM-R/S-LCF     |