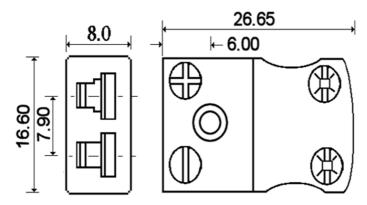

| -Copper Nickel            | IM-J-LCF       |
| T           | Brown                | +Copper                   | -Copper Nickel            | IM-T-LCF       |
| N           | Pink                 | +Nickel/Chro/Silicon      | -Nickel Silicon           | IM-N-LCF       |
| Copper      | White                | +Copper                   | -Copper                   | IM-CU-LCF      |
| В           | Grey                 | +Copper                   | -Copper                   | IM-B-LCF       |
| E           | Violet               | +Nickel Chromium          | -Copper Nickel            | IM-E-LCF       |
| R/S         | Orange               | +Copper                   | -Copper Alloy             | IM-R/S-LCF     |





## **Specifications & Accessories**

## **Schematic Drawing**



Miniature Socket