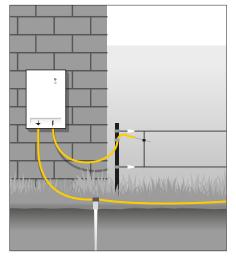

## **Application**

HELUPOWER® FARM is designed to power electric fences used in livestock breeding between power supply, energizer, rectifier and

- connections from the power supply source to the fence wire and grounding plug to avoid energy losses
- for overground and underground passages (but not intended for direct burial use) in case fences are separated by gates or other obstacles
- underground installation ensuring continuous flow of electricity to the remaining part of the fence when the gate is open