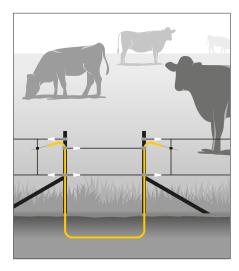

## **Application**

HELUPOWER® FARM is designed to power electric fences used in livestock breeding between power supply, energizer, rectifier and

- connections from the power supply source to the fence wire and grounding plug to avoid energy losses
- for overground and underground passages (but not intended for direct burial use) in case fences are separated by gates or other obstacles
- underground installation ensuring continuous flow of electricity to the remaining part of the fence when the gate is open