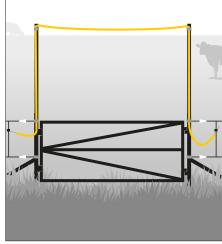

## **Application**

HELUPOWER® FARM is designed to power electric fences used in livestock breeding between power supply, energizer, rectifier and

- connections from the power supply source to the fence wire and grounding plug to avoid energy losses
- for overground and underground passages (but not intended for direct burial use) in case fences are separated by gates or other obstacles
- underground installation ensuring continuous flow of electricity to the remaining part of the fence when the gate is open