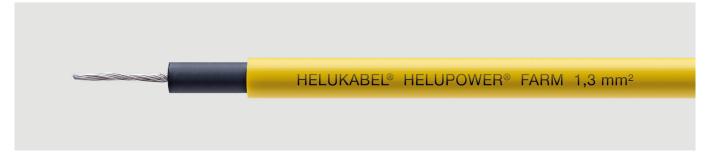

# **HELUPOWER® FARM**

#### **Structure**

- Stranded tinned copper conductor
- Core insulation: polyethylene (LDPE)
- Core insulation colour: black
- Outer sheath: PVC type TM2 acc. to EN 50363-4-1
- Outer sheath colour: yellow