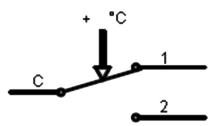

## Control Thermostat Adjustable

## multicomp



Switching point with thermostat at temperature = 20°C

Dimensions : Millimetres

www.element14.com www.farnell.com www.newark.com



10/03/15 V1.0

## **Control Thermostat** Adjustable



Wiring Diagram:



## Part Number Table

| Description            | Part Number          |
|------------------------|----------------------|
| Thermostat, 64 / 210°C | 540140/556313/556501 |

Important Notice : This data sheet and its contents (the "Information") belong to the members of the Premier Farnell group of companies (the "Group") or are licensed to it. No licence is granted for the use of it other than for information purposes in connection with the products to which it relates. No licence of any intellectual property rights is granted. The Information is subject to change without notice and replaces all data sheets previously supplied. The Information supplied is believed to be accurate but the Group assumes no responsibility for its accuracy or completeness, any error in or omission from it or