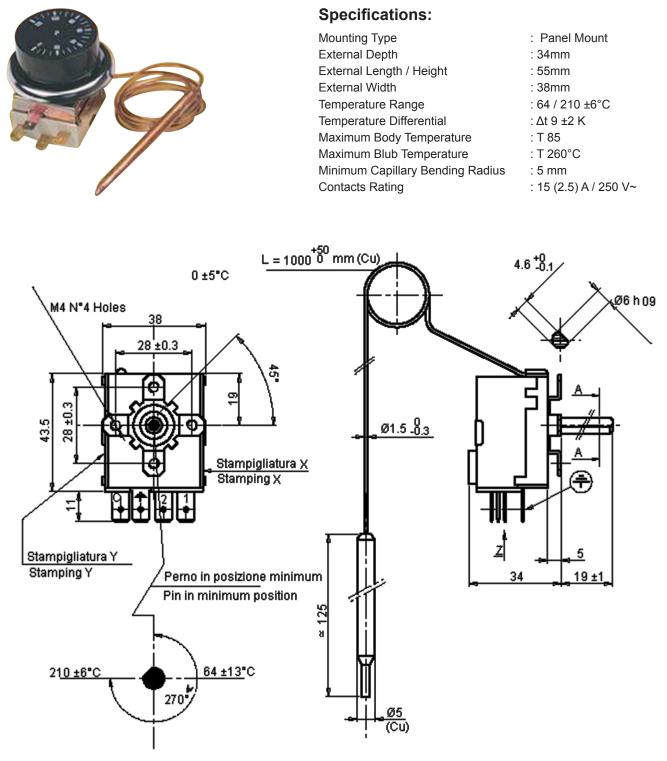

## Control Thermostat Adjustable

## multicomp

Switching point with thermostat at temperature = 20°C

Dimensions : Millimetres

www.element14.com www.farnell.com www.newark.com

10/03/15 V1.0