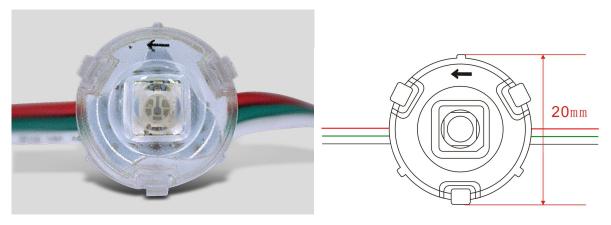

## **Mechanical Dimensions** (Unit:mm)

### **Electrical Parameters**

| Working Voltage        | 5V                      | Outlook<br>Dimension | Round Diameter 20mm            |
|------------------------|-------------------------|----------------------|--------------------------------|
| Max. Power Consumption | 0.3W/pcs                | LED Q'ty             | 50pcs per string or Customized |
| Driven Method          | Constant Current Driven | LED Type             | SMD5050RGB                     |
| Working Temperature    | -20℃~50℃                | Signal Transfer      | WS2811S: Series Transfer       |
| Lifespan               | >10000 Hours            |                      |                                |