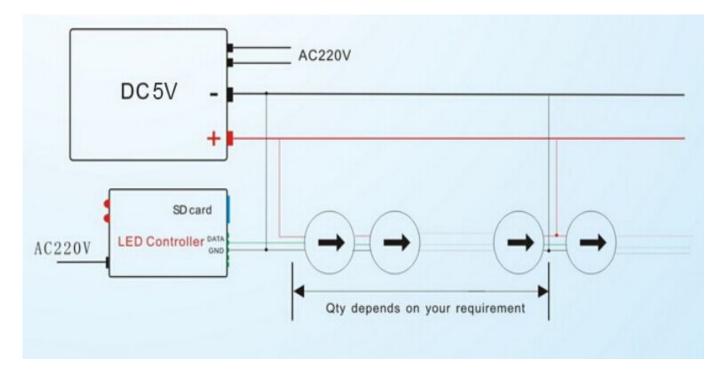

effect.



## **Mechanical Dimensions** (Unit:mm)



### **Electrical Parameters**

| Working Voltage        | 5V                      | Outlook<br>Dimension | Round Diameter 20mm            |
|------------------------|-------------------------|----------------------|--------------------------------|
| Max. Power Consumption | 0.3W/pcs                | LED Q'ty             | 50pcs per string or Customized |
| Driven Method          | Constant Current Driven | LED Type             | SMD5050RGB                     |
| Working Temperature    | -20℃~50℃                | Signal Transfer      | WS2811S: Series Transfer       |
| Lifespan               | >10000 Hours            |                      |                                |



# F20 Pixel Light Specifications

## **Wire Connection**