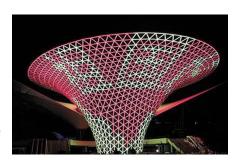

## **F20 Pixel Light Specifications**

### **Product Overview**

1. Control Method: External Control

2. Driver IC: WS2811S

3. IP Grade: IP68

- 4. 20mm pixel light is for 30mm shell, adopts the slow decay, high brightness imported chips as its light source.
- 5. A polygonal wall, hotel / club / KTV places such as teardrop-shaped ceilings, decorative heighten the atmosphere.
- 6. Buildings, advertising wall signs, festivals and other decorative urban areas since its lighting effects.
- 7. Building castles iconic buildings, bridges, parks and other contours outline, from the decorative lighting effect.



## **Mechanical Dimensions** (Unit:mm)



### **Electrical Parameters**

| Working Voltage        | 5V                      | Outlook<br>Dimension | Round Diameter 20mm            |
|------------------------|-------------------------|----------------------|--------------------------------|
| Max. Power Consumption | 0.3W/pcs                | LED Q'ty             | 50pcs per string or Customized |
| Driven Method          | Constant Current Driven | LED Type             | SMD5050RGB                     |
| Working Temperature    | -20℃~50℃                | Signal Transfer      | WS2811S: Series Transfer       |
| Lifespan               | >10000 Hours            |                      |                                |



# F20 Pixel Light Specifications

## **Wire Connection**