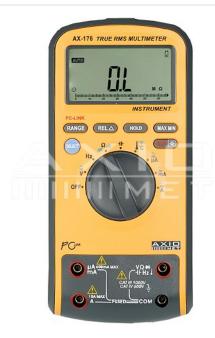

**Symbol:** AX-176

**Manufacturer:** AXIOMET

## **Product specifications**

| Meter type:  Measuring instrument features: | <ul> <li>digital multimeter</li> <li>auto and manual ranging</li> <li>automatic power-off</li> <li>backlit LCD</li> <li>diode and continuity test with buzzer</li> <li>HOLD function</li> <li>low battery indicator</li> <li>MIN/MAX/REL function</li> <li>True RMS measurement</li> </ul> |
|---------------------------------------------|--------------------------------------------------------------------------------------------------------------------------------------------------------------------------------------------------------------------------------------------------------------------------------------------|
| Type of display used:                       | LCD (6600)                                                                                                                                                                                                                                                                                 |
| Sampling:                                   | 3x/s                                                                                                                                                                                                                                                                                       |

## Product card AX-176

| DC voltage measuring range:     | 0,1m660m/6,6/66/660/1000V               |
|---------------------------------|-----------------------------------------|
| DC voltage measuring accuracy:  | ±(0.8% + 5 digits)                      |
| AC voltage measuring range:     | 0,1m660m/6,6/66/660/1000V               |
| AC voltage measuring accuracy:  | ±(1% + 5 digits)                        |
| DC current measuring range:     | 0,1μ660μ/6600μ/66m/600m/10A             |
| DC current measuring accuracy:  | ±(1,5% + 3 digits)                      |
| AC current measuring range:     | 0,1μ660μ/6600μ/66m/600m/10A             |
| AC current measuring accuracy:  | ±(1,8% + 8 digits)                      |
| Resistance measuring range:     | 0,1660/6.6k/66k/660k/6.6M/66MΩ          |
| Resistance measuring accuracy:  | ±(1,2% + 2 digits)                      |
| Capacitance measuring range:    | 1p6.6n/66n/660n/6.6μ/66μ/660μ/6.6m/66mF |
| Capacitance measuring accuracy: | ±(3% + 3 digits)                        |
| Frequency measuring range:      | 0,0166/660/6,6k/66k/660k/6,6M/66MHz     |
| Frequency measuring accuracy:   | ±(0,1% + 3 digits)                      |